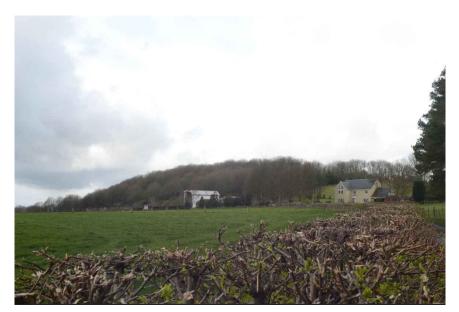

PERSPECTIVE SKETCH - AS PROPOSED NTS



STREET VIEW - AS EXISTING NTS

## C A M E R O N S S T R A C H A N Y U I L L ARCHITECTS

| client:  | Mr Robert Shar                     | nks  |        |          |
|----------|------------------------------------|------|--------|----------|
| oroject: | Queenscairn Farm<br>10325          |      |        |          |
| title:   | Existing and Proposed Perspectives |      |        |          |
| status:  | PPP                                |      | drawn: | NM & JP  |
| scale:   | NTS                                | @ A3 | date:  | 27.03.23 |
| umber:   | 10325-620                          | 1    | rev:   |          |



DALKEITH EDINBURGH EYEMOUTH GALASHIELS

11 South Street 46 The Shore 28 Harbour Rd 1 Wilderhaugh

EH22 1AH 0131 663 9735 EH6 6QU 0131 553 7959 TD14 5HY 01890 750429 TD1