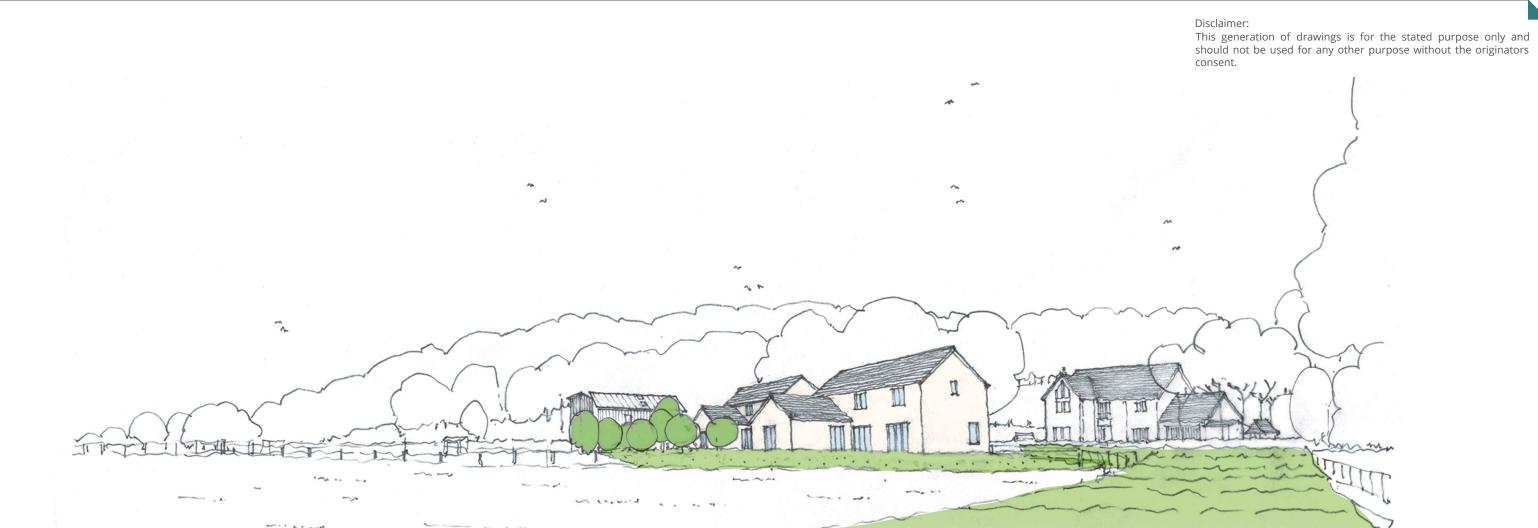

PERSPECTIVE SKETCH - AS PROPOSED NTS



STREET VIEW - AS EXISTING NTS

## C A M E R O N S S T R A C H A N Y U I L L ARCHITECTS

| client:  | Mr Robert Shar                     | nks  |        |          |
|----------|------------------------------------|------|--------|----------|
| oroject: | Queenscairn Farm<br>10325          |      |        |          |
| title:   | Existing and Proposed Perspectives |      |        |          |
| status:  | PPP                                |      | drawn: | NM & JP  |
| scale:   | NTS                                | @ A3 | date:  | 27.03.23 |
| umber:   | 10325-620                          | 1    | rev:   |          |



DALKEITH EDINBURGH EYEMOUTH GALASHIELS

11 South Street 46 The Shore 28 Harbour Rd 1 Wilderhaugh

EH22 1AH 0131 663 9735 EH6 6QU